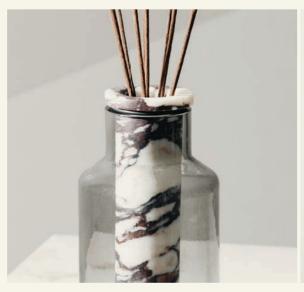

Handle Glass Calacatta Viola

HANDLE GLASS is part of the HANDLE series, a set of objects designed to bring harmony and well-being to spaces. The glass body of HANDLE GLASS reveals all the beauty of the interior marble piece, created to feature a stick diffuser or to function as a decorative object with flowers.

Name Handle Glass Calacatta Viola Category Accessories Designer Fábio Teixeira Year 2020

Materials & finishing Glass and honed matte finish marble. Production details Objects cutted in CNC and finished by hand. Main exterior body in blown glass.