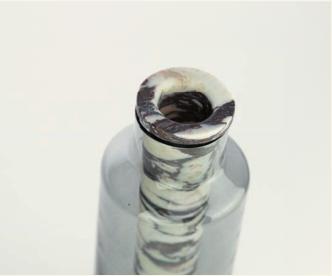

Name Handle Glass Calacatta Viola Category Accessories Designer Fábio Teixeira Year 2020

Materials & finishing Glass and honed matte finish marble. Production details Objects cutted in CNC and finished by hand. Main exterior body in blown glass.