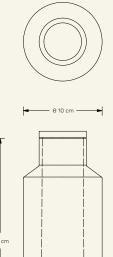

**Dimensions** (cm) H26 x Ø10 **Weight** (kg) approx 2

**Cleaning instructions** Wipe with a damp cloth, or just a soft dry cloth. Do not use any type of detergent that can mark the stone and wood. Avoid contact of the oils with the stone.