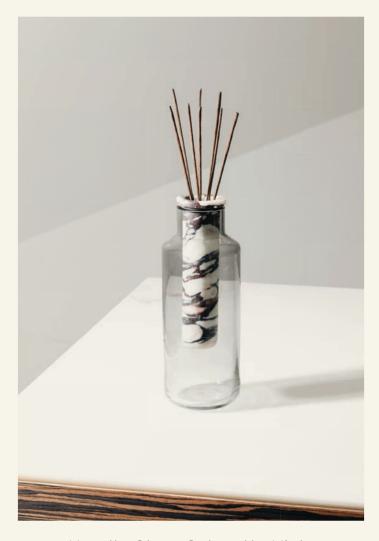

Handle Glass Calacatta Viola

HANDLE GLASS is part of the HANDLE series, a set of objects designed to bring harmony and well-being to spaces. The glass body of HANDLE GLASS reveals all the beauty of the interior marble piece, created to feature a stick diffuser or to function as a decorative object with flowers.